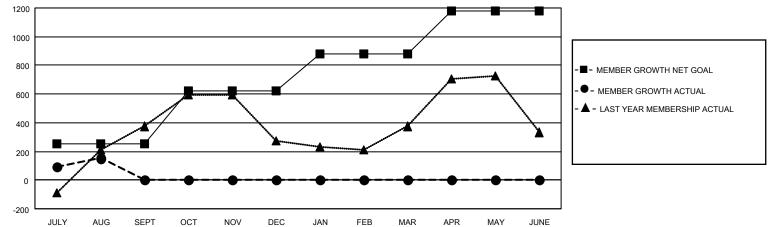

## GAT MONTHLY MEMBERSHIP PROGRESS REPORT

Multiple District 307

Results as of: 8/31/2021

LOCATION: INDONESIA

| Clubs                 |               |           |               | Members               |                           |                         |                                                    |
|-----------------------|---------------|-----------|---------------|-----------------------|---------------------------|-------------------------|----------------------------------------------------|
| RESULTS FOR 2021-2022 |               |           |               | RESULTS FOR 2021-2022 |                           |                         |                                                    |
| QUARTER               | NEW CLUB GOAL | NEW CLUBS | DROPPED CLUBS | QUARTER               | MEMBER GROWTH NET<br>GOAL | MEMBER GROWTH<br>ACTUAL | DROPPED<br>MEMBERS ACTUAL<br>(including transfers) |
| JULY/AUG/SEPT         | 3             | 2         | 12            | JULY/AUG/SE           | PT 250                    | 421                     | 253                                                |
| OCT/NOV/DEC           | 6             | 0         | 0             | OCT/NOV/DE            | C 370                     | 0                       | 0                                                  |
| JAN/FEB/MAR           | 5             | 0         | 0             | JAN/FEB/MAF           | 260 g                     | 0                       | 0                                                  |
| APR/MAY/JUNE          | 1             | 0         | 0             | APR/MAY/JUN           | NE 300                    | 0                       | 0                                                  |